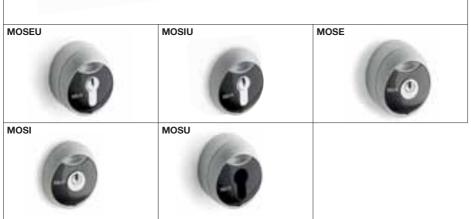

## Led courtesy light (optional).

Electrical contacts and levers protected by a plastic casing.

| MOSEU     Surface-mounted key switch, European cylinder     1       MOSIU     Recessed key switch, European cylinder     1       MOSE     Surface-mounted key switch     1       MOSI     Recessed key switch     1       MOSU     Key switch no European cylinder, for outdoor use     1 | Code  | Description                                      | Pc/Pack |
|-------------------------------------------------------------------------------------------------------------------------------------------------------------------------------------------------------------------------------------------------------------------------------------------|-------|--------------------------------------------------|---------|
| MOSESurface-mounted key switch1MOSIRecessed key switch1                                                                                                                                                                                                                                   | MOSEU | Surface-mounted key switch, European cylinder    | 1       |
| MOSI Recessed key switch 1                                                                                                                                                                                                                                                                | MOSIU | Recessed key switch, European cylinder           | 1       |
|                                                                                                                                                                                                                                                                                           | MOSE  | Surface-mounted key switch                       | 1       |
| MOSU Key switch no European cylinder, for outdoor use 1                                                                                                                                                                                                                                   | MOSI  | Recessed key switch                              | 1       |
|                                                                                                                                                                                                                                                                                           | MOSU  | Key switch no European cylinder, for outdoor use | 1       |