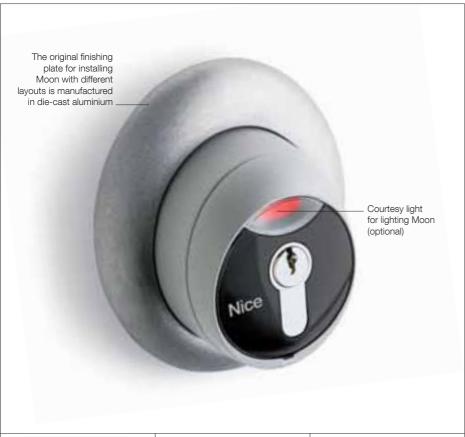

## Nice MoonKey

## clasp lock, European or standard cylinder. Die-cast aluminium casing.

Key switches with automatic

**Ultra-thin:** just 14 mm in the recessed version (39 mm in the surface-mounted version).

## Led courtesy light (optional).

Electrical contacts and levers protected by a plastic casing.

| MOSEU     Surface-mounted key switch, European cylinder     1       MOSIU     Recessed key switch, European cylinder     1       MOSE     Surface-mounted key switch     1       MOSI     Recessed key switch     1       MOSU     Key switch no European cylinder, for outdoor use     1 | Code  | Description                                      | Pc/Pack |
|-------------------------------------------------------------------------------------------------------------------------------------------------------------------------------------------------------------------------------------------------------------------------------------------|-------|--------------------------------------------------|---------|
| MOSESurface-mounted key switch1MOSIRecessed key switch1                                                                                                                                                                                                                                   | MOSEU | Surface-mounted key switch, European cylinder    | 1       |
| MOSI Recessed key switch 1                                                                                                                                                                                                                                                                | MOSIU | Recessed key switch, European cylinder           | 1       |
|                                                                                                                                                                                                                                                                                           | MOSE  | Surface-mounted key switch                       | 1       |
| MOSU Key switch no European cylinder, for outdoor use 1                                                                                                                                                                                                                                   | MOSI  | Recessed key switch                              | 1       |
|                                                                                                                                                                                                                                                                                           | MOSU  | Key switch no European cylinder, for outdoor use | 1       |