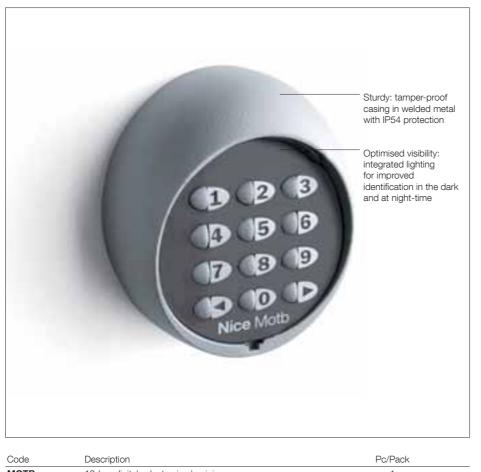

# Nice MoonTouchBus

| Code | Description                            | Pc/Pack |
|------|----------------------------------------|---------|
| МОТВ | 12-key digital selector, in aluminium, | 1       |
|      | with Nice BlueBUS technology           |         |

## 12-key digital selector with Nice BlueBUS connection technology.

Simple installation: easy and rapid connection with just 2 wires, no polarity, to complete the BlueBUS systems.

Safe: the combination is a number consisting in 1 to 9 figures, resulting in 99,999,999 possible combinations!