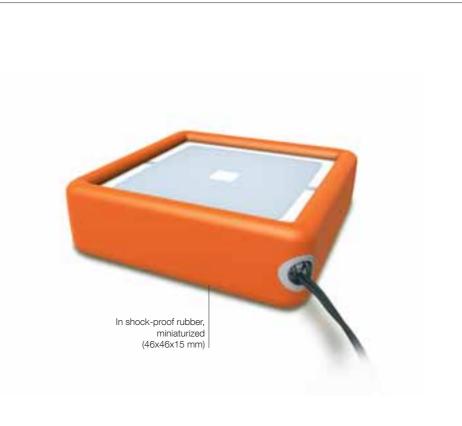

## Go Nice!

Snugly in the pocket! Every NiceWay transmitter really becomes portable with the Go support: the maximum performance to manage up to 240 channels from anywhere and with the maximum compactness.

Made of shock-proof rubber, in different and exclusive colours, Go protects the module from the most severe of knocks.

Go can be hung anywhere and can also be used as a key-ring thanks to the tie that is included in the pack.