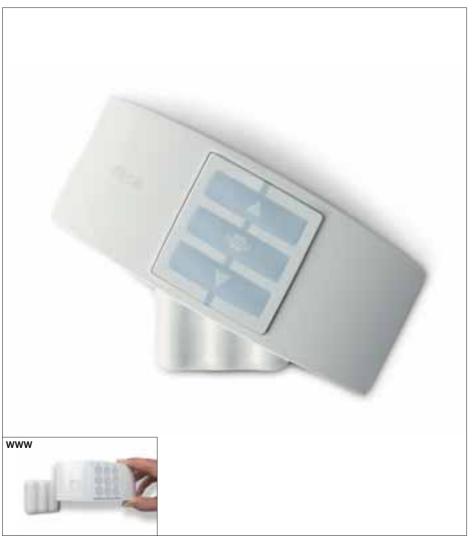

## NiceWay - Ondo Portable, wall mounted and table-top supports.

## Portable, from table to wall

Ondo is the versatile NiceWay line support; the wall support with its simple magnetic fixing system, transforms Ondo from a comfortable portable transmitter to an inconspicuous wall plate.

Ondo, made in a shiny dirt-resistant plastic, has a rubber lower section to improve grip and prevent slipping when used on surfaces.

The transmitter module can be inserted so that Ondo can be used both in width and in length to increase the personalisation possibilities.