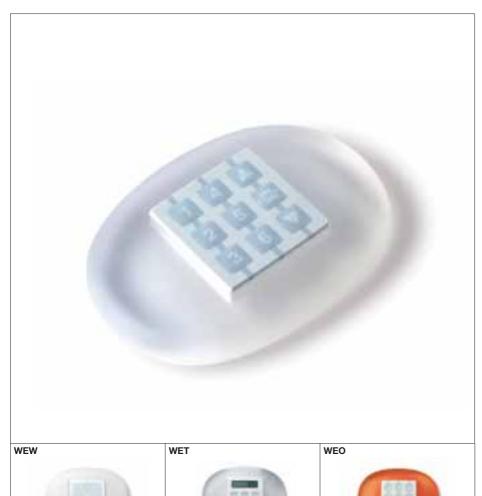

# Code Description Pc/Pack WEW Table shockproof holder, white 10 WET Table shockproof holder, neutral transparent 10 WEO Table shockproof holder, orange 10

## NiceWay - Stone Portable and table-top supports.

### Fetching and practical

With Stone the radio control device becomes even more functional and catching. In shock-proof rubber to completely protect the transmitting module, fully directional for greater reception, Stone is available in neutral or bright colours so as to perfectly blend into modern or elegant homes.

#### Comfortable anywhere

Resistant to the most violent of shocks and garden humidity, Stone is always easy to find, be it on the living room or office coffee table, on the kitchen worktop, in the bathroom or on the side of the pool.