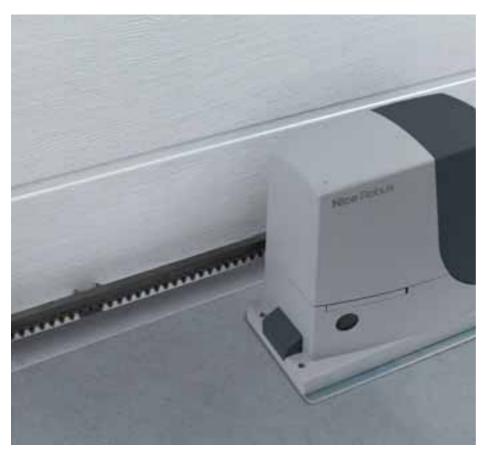

# Nice Racks

## For sliding gates or on motors with pinion.

Plastic racks are available for lightweight gates up to 400 kg (LO5) and up to 500 kg (ROA6) and galvanised racks, ideal for any type of sliding gate, residential and industrial: ROA7 for direct welding on the gate, and the practical ROA8 (the spacers are welded onto the gate, and then the rack is screwed onto the spacers).